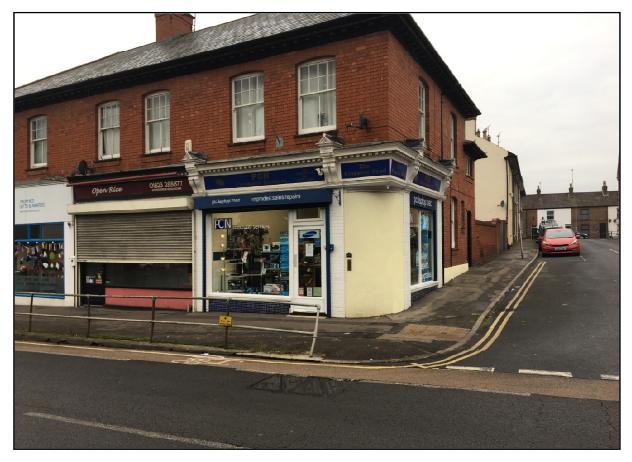

## 29A KINGSTON ROAD, TAUNTON, SOMERSET, TA2 7SA.

- Prominent ground floor corner shop along Kingston Road.
- Located close to Taunton's town centre and the Train Station.
- Ground floor shop 255 sq ft, hallway workstation 16 sq ft and rear office 140 sq ft.
- Guide Price: £49,950. (Long Leasehold Interest 107 years remaining).

Contact: Tony Mc Donnell MRICS Mobile: 07771 182608 / 01278 439439 Email: tony@cluff.co.uk **LOCATION** – The ground floor shop premises is prominently located along Kingston Road, at the corner of Grove Terrace, a short walk from Taunton's town centre.

The front sales area benefits from a wooden floor and strip LED light fittings, whereas the rear office room is carpeted with spot light fittings. There is also a workstation area located in the hallway between the two rooms. There is a metal security shutter affixed to the front of the premises.